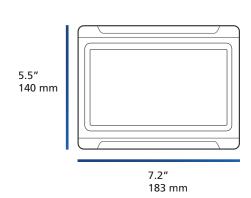

## XANTREX GATEWAY TOUCHSCREEN PANEL DIMENSIONS

www.xantrex.com
CUSTOMER CARE: 1.800.670.0707