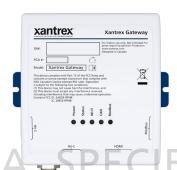

## **COMPATIBLE EXCLUSIVELY WITH**

#### **XANTREX GATEWAY**

Xantrex Gateway allows you to monitor and control all your favourite Xantrex products via wireless Wi-Fi connection using your smart device or dedicated touchscreen panel.

Part # 808-1888