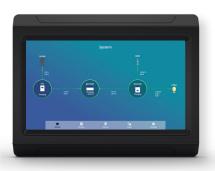

# **XANTREX GATEWAY TOUCHSCREEN PANEL**

Experience effortless control and seamless monitoring of your Xantrex products with the addition of a remote touch display. Instantly access a real-time system overview and make quick adjustments with a simple touch. This convenient feature empowers you to stay in complete control, ensuring optimal performance and customization of your Xantrex products.

## **PRODUCT FEATURES**

- Monitor and control system information with ease
- High-resolution 7" LCD panel (1024 x 600)

**PRELIMINAR** 

- Convenient back connectors for wall-mounting capability
- Includes HDMI and USB cables for immediate setup
- Equipped with strain relief device to secure cables